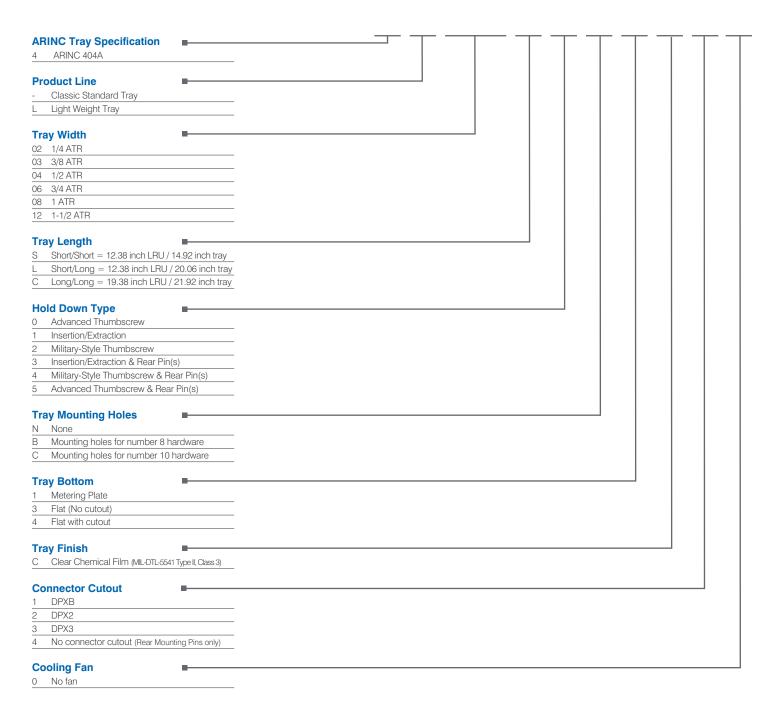

## STANDARD PART NUMBER GUIDE FOR ARINC 404A TRAYS

Fill in part number below\*

<sup>\*</sup>For custom options listed on the front please contact us directly.

Learn More: Amphenol-CIT.com

+1 (800) 458-9960