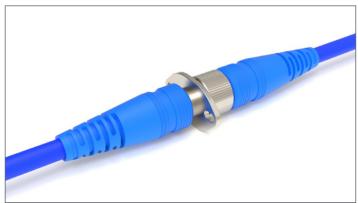

### **ENGINEERED FOR AIRBORNE APPLICATIONS**

Mated Octax LT

Octax LT Plug & Bulkhead Receptacle

The Octax® LT connector series is a high-performance single-port 10 Gb data connector engineered for airborne applications. This very compact stand-alone connector solution combines multiple key configurations, extends the shield through the connector, and offers the ease of standard 22 gauge crimp contact terminations, making it ideal for commercial aviation use.