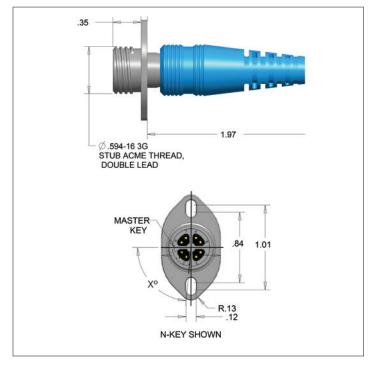

### Receptacle: P/N Configurator & Dimensional Drawing

185 265

275

C

D

Learn More: **Amphenol-CIT.com** 

+1 (800) 458-9960 Sales@Amphenol-CIT.com