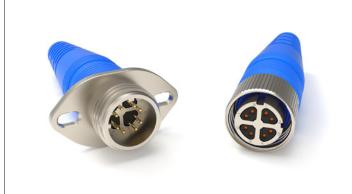

### **ENGINEERED FOR AIRBORNE APPLICATIONS**

Mated Octax LT

Octax LT Plug & Bulkhead Receptacle

The Octax® LT connector series is a high-performance single-port 10 Gb data connector engineered for airborne applications. This very compact stand-alone connector solution combines multiple key configurations, extends the shield through the connector, and offers the ease of standard 22 gauge crimp contact terminations, making it ideal for commercial aviation use.