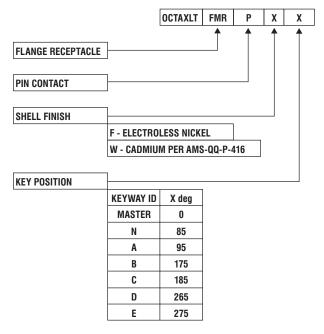

tem                                         | Superior EMI protection                                                        |
| Standard M39029 crimp contacts                             | Standard contacts mean easy and inexpensive termination and rework when needed |
| Compatible with 26 & 24 AWG Gigabit Series Ethernet cables | Choose either a lower weight cable or a larger gauge for longer runs           |
| Field-terminable                                           | Standard tools and contacts means easy termination on wing                     |

## Octax® LT High-Performance Single-Port 10 Gb Data Connector

### **ENGINEERED FOR AIRBORNE APPLICATIONS**

### Plug: P/N Configurator & Dimensional Drawing





### Receptacle: P/N Configurator & Dimensional Drawing

185 265

275

C

D







Learn More: **Amphenol-CIT.com** 

+1 (800) 458-9960 Sales@Amphenol-CIT.com