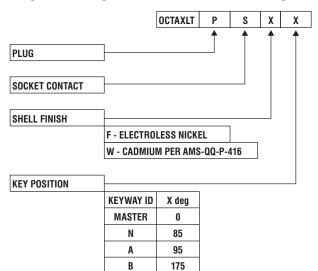

esistant mating                                              |
| EMI banding system                                         | Superior EMI protection                                                        |
| Standard M39029 crimp contacts                             | Standard contacts mean easy and inexpensive termination and rework when needed |
| Compatible with 26 & 24 AWG Gigabit Series Ethernet cables | Choose either a lower weight cable or a larger gauge for longer runs           |
| Field-terminable                                           | Standard tools and contacts means easy termination on wing                     |

## Octax® LT High-Performance Single-Port 10 Gb Data Connector

### **ENGINEERED FOR AIRBORNE APPLICATIONS**

### Plug: P/N Configurator & Dimensional Drawing





### Receptacle: P/N Configurator & Dimensional Drawing

185 265

275

C

D







Learn More: **Amphenol-CIT.com** 

+1 (800) 458-9960 Sales@Amphenol-CIT.com