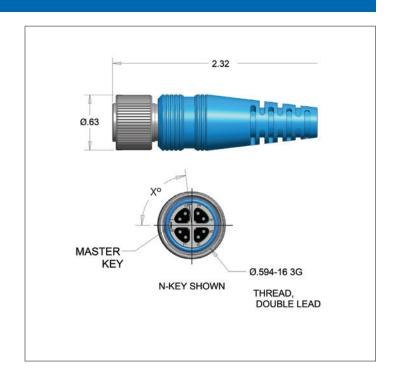

istant mating                                              |
| EMI banding system                                         | Superior EMI protection                                                        |
| Standard M39029 crimp contacts                             | Standard contacts mean easy and inexpensive termination and rework when needed |
| Compatible with 26 & 24 AWG Gigabit Series Ethernet cables | Choose either a lower weight cable or a larger gauge for longer runs           |
| Field-terminable                                           | Standard tools and contacts means easy termination on wing                     |

## Octax® LT High-Performance Single-Port 10 Gb Data Connector

### **ENGINEERED FOR AIRBORNE APPLICATIONS**

### Plug: P/N Configurator & Dimensional Drawing





### Receptacle: P/N Configurator & Dimensional Drawing

185 265

275

C

D







Learn More: **Amphenol-CIT.com** 

+1 (800) 458-9960 Sales@Amphenol-CIT.com