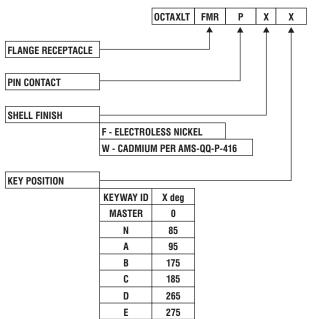

### **Receptacle: P/N Configurator & Dimensional Drawing**

275

E

Learn More: Amphenol-CIT.com

+1 (800) 458-9960