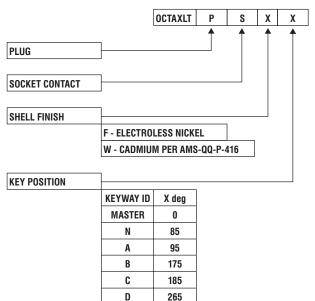

| Superior EMI protection                                                                                |
| Standard M39029 crimp contacts                             | <ul> <li>Standard contacts mean easy and inexpensive termination<br/>and rework when needed</li> </ul> |
| Compatible with 26 & 24 AWG Gigabit Series Ethernet cables | <ul> <li>Choose either a lower weight cable or a larger gauge for<br/>longer runs</li> </ul>           |
| Field-terminable                                           | Standard tools and contacts means easy termination on wing                                             |

## Octax<sup>®</sup> LT High-Performance Single-Port 10 Gb Data Connector

## **ENGINEERED FOR AIRBORNE APPLICATIONS**

### **Plug: P/N Configurator & Dimensional Drawing**





### **Receptacle: P/N Configurator & Dimensional Drawing**

275

E







Learn More: Amphenol-CIT.com

+1 (800) 458-9960