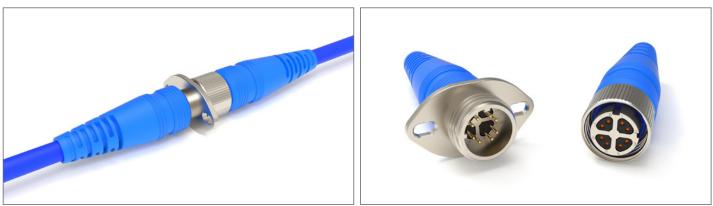

### ENGINEERED FOR AIRBORNE APPLICATIONS

Mated Octax LT

Octax LT Plug & Bulkhead Receptacle

The Octax<sup>®</sup> LT connector series is a high-performance single-port 10 Gb data connector engineered for airborne applications. This very compact stand-alone connector solution combines multiple key configurations, extends the shield through the connector, and offers the ease of standard 22 gauge crimp contact terminations, making it ideal for commercial aviation use.