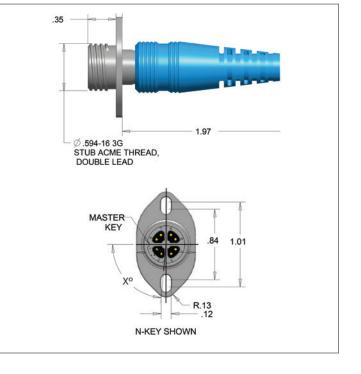

|
| Standard M39029 crimp contacts                             | <ul> <li>Standard contacts mean easy and inexpensive termination<br/>and rework when needed</li> </ul> |
| Compatible with 26 & 24 AWG Gigabit Series Ethernet cables | <ul> <li>Choose either a lower weight cable or a larger gauge for<br/>longer runs</li> </ul>           |
| Field-terminable                                           | Standard tools and contacts means easy termination on wing                                             |

## Octax<sup>®</sup> LT High-Performance Single-Port 10 Gb Data Connector

## **ENGINEERED FOR AIRBORNE APPLICATIONS**

### **Plug: P/N Configurator & Dimensional Drawing**





### **Receptacle: P/N Configurator & Dimensional Drawing**

275

E







Learn More: Amphenol-CIT.com

+1 (800) 458-9960