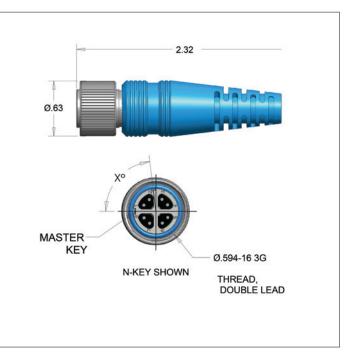

| Superior EMI protection                                                                                |
| Standard M39029 crimp contacts                             | <ul> <li>Standard contacts mean easy and inexpensive termination<br/>and rework when needed</li> </ul> |
| Compatible with 26 & 24 AWG Gigabit Series Ethernet cables | <ul> <li>Choose either a lower weight cable or a larger gauge for<br/>longer runs</li> </ul>           |
| Field-terminable                                           | Standard tools and contacts means easy termination on wing                                             |

## Octax<sup>®</sup> LT High-Performance Single-Port 10 Gb Data Connector

## **ENGINEERED FOR AIRBORNE APPLICATIONS**

### **Plug: P/N Configurator & Dimensional Drawing**





### **Receptacle: P/N Configurator & Dimensional Drawing**

275

E







Learn More: Amphenol-CIT.com

+1 (800) 458-9960