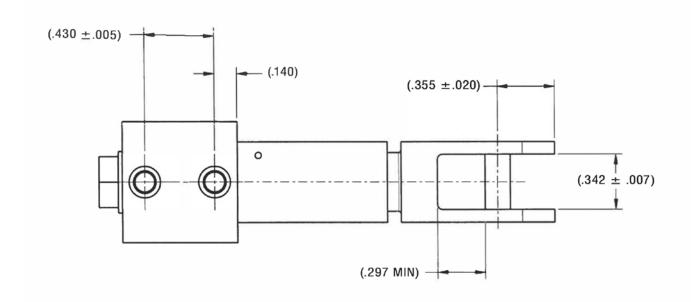

| FEATURES                                  | BENEFITS                                                                                                                                                                                                          |
|-------------------------------------------|-------------------------------------------------------------------------------------------------------------------------------------------------------------------------------------------------------------------|
| Structural anodized aluminum construction | Minimal concerns for galvanic corrosion compared to the to-spec design.                                                                                                                                           |
| Lockwire holes                            | •Allows for use of .032" diameter lock wire to prevent rotation of assembly when LRU is not installed.                                                                                                            |
| Free running screw thread inserts         | Greatly improved user experience when adjusting length of product in the field.                                                                                                                                   |
| O-ring                                    | Prevents accidental disassembly of product before it is installed.                                                                                                                                                |
| Large adjustable length                   | •Adjustable range eclipses that of a to-spec NAS1637 adjustable keeper. Screw connecting the mounting block to the Adjustable Keeper has an optimized length to maintain large adjustment range (1.55" – 1.925"). |