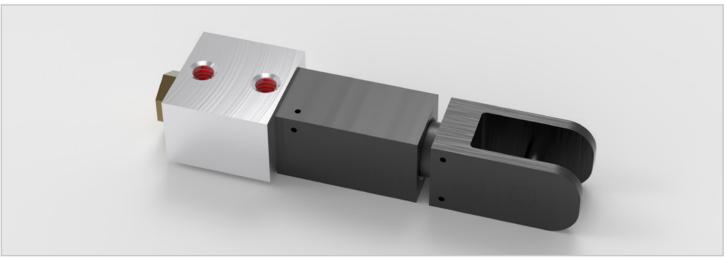

## INTRODUCTION

Adjustable Keeper with Mounting Block (P/N 200-105929-101)

Designed as an upgrade to the NAS1637 Adjustable Keeper with Mounting Provisions, this product interfaces with the NAS1637 latch to retain Line Replaceable Units (LRUs) into ARINC 404-style trays.

With upgraded materials, finishes, and additional features, it:

- » Exceeds the performance and user experience of build-to-spec NAS1637 keepers
- » Includes a mounting block that allows for installation on avionic trays and maximizes the adjustment range of the keeper