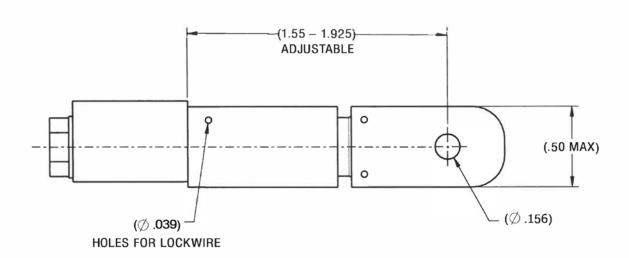

| FEATURES                                  | BENEFITS                                                                                                                                                                                                          |
|-------------------------------------------|-------------------------------------------------------------------------------------------------------------------------------------------------------------------------------------------------------------------|
| Structural anodized aluminum construction | Minimal concerns for galvanic corrosion compared to the to-spec design.                                                                                                                                           |
| Lockwire holes                            | •Allows for use of .032" diameter lock wire to prevent rotation of assembly when LRU is not installed.                                                                                                            |
| Free running screw thread inserts         | Greatly improved user experience when adjusting length of product in the field.                                                                                                                                   |
| O-ring                                    | Prevents accidental disassembly of product before it is installed.                                                                                                                                                |
| Large adjustable length                   | •Adjustable range eclipses that of a to-spec NAS1637 adjustable keeper. Screw connecting the mounting block to the Adjustable Keeper has an optimized length to maintain large adjustment range (1.55" – 1.925"). |