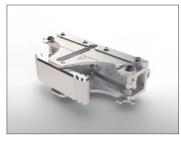

Miniature Module Enclosure

Miniature Module Tray

Miniature Module Locking Latch

| FEATURES                                              | BENEFITS                                                                                |
|-------------------------------------------------------|-----------------------------------------------------------------------------------------|
| Small form factor                                     | Easier to allocate space for installation of avionics compared to traditional solutions |
| Standardized to ARINC 836A                            | Interchangeability across manufacturers                                                 |
| Compatible with Modular Racking Principle (MRP) rails | Ease of installation                                                                    |
| Lifecycle tested to 250 cycles                        | Reliability and longevity in the field                                                  |
| Modular                                               | Multiple units can be fastened together to allow for expanded system capability         |