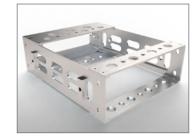

Miniature Module Enclosure

Miniature Module Tray

Miniature Module Locking Latch

| FEATURES                                              | BENEFITS                                                                                |
|-------------------------------------------------------|-----------------------------------------------------------------------------------------|
| Small form factor                                     | Easier to allocate space for installation of avionics compared to traditional solutions |
| Standardized to ARINC 836A                            | Interchangeability across manufacturers                                                 |
| Compatible with Modular Racking Principle (MRP) rails | Ease of installation                                                                    |
| Lifecycle tested to 250 cycles                        | Reliability and longevity in the field                                                  |
| Modular                                               | Multiple units can be fastened together to allow for expanded system capability         |