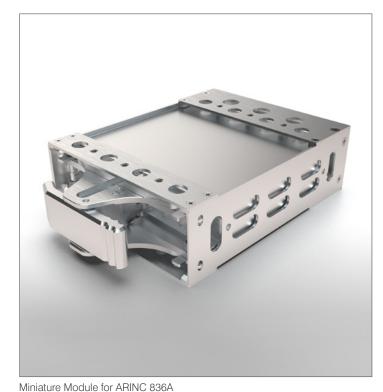

## Miniature Module ARINC 836A

INTRODUCTION

The Miniature Module is a small form factor solution for mounting avionics. The solution enables quick and easy installation and replacement of Line Replaceable Units (LRUs) in the field. It consists of:

- » A tray that mounts to the aircraft
- » An enclosure to hold the electronics
- » A locking latch to allow quick and easy installation of the enclosure to the tray

Much like the ARINC 404A and ARINC 600 solutions in place today, this ARINC 836A-compliant design offers interchangeability between manufacturers and standard mounting provisions. It also:

Miniature Module Enclosure

Miniature Module Tray

Miniature Module Locking Latch

| FEATURES                                              | BENEFITS                                                                                |
|-------------------------------------------------------|-----------------------------------------------------------------------------------------|
| Small form factor                                     | Easier to allocate space for installation of avionics compared to traditional solutions |
| Standardized to ARINC 836A                            | Interchangeability across manufacturers                                                 |
| Compatible with Modular Racking Principle (MRP) rails | Ease of installation                                                                    |
| Lifecycle tested to 250 cycles                        | Reliability and longevity in the field                                                  |
| Modular                                               | Multiple units can be fastened together to allow for expanded system capability         |