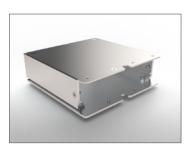

Miniature Module Enclosure

Miniature Module Tray

Miniature Module Locking Latch

| FEATURES                                              | BENEFITS                                                                                |
|-------------------------------------------------------|-----------------------------------------------------------------------------------------|
| Small form factor                                     | Easier to allocate space for installation of avionics compared to traditional solutions |
| Standardized to ARINC 836A                            | Interchangeability across manufacturers                                                 |
| Compatible with Modular Racking Principle (MRP) rails | Ease of installation                                                                    |
| Lifecycle tested to 250 cycles                        | Reliability and longevity in the field                                                  |
| Modular                                               | Multiple units can be fastened together to allow for expanded system capability         |