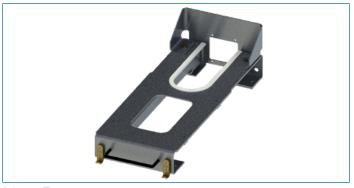

## SENTRY™ Adapter Tray & Harness Retrofit Kit

Adapter Tray Connector Harness

| FEATURES          | BENEFITS                                                                                                                                                             |
|-------------------|----------------------------------------------------------------------------------------------------------------------------------------------------------------------|
| Adapter Tray      | Fits directly onto existing tray once legacy recorder is removed     No impact to existing mechanical provisions on the aircraft                                     |
| Connector Harness | <ul> <li>Utilizes the existing connector plug, allowing the SENTRY™ to function without disrupting<br/>the existing harnessing provisions on the aircraft</li> </ul> |