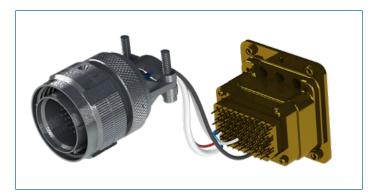

## SENTRY™ Adapter Tray & Harness Retrofit Kit

Adapter Tray Connector Harness

| FEATURES          | BENEFITS                                                                                                                                                             |
|-------------------|----------------------------------------------------------------------------------------------------------------------------------------------------------------------|
| Adapter Tray      | Fits directly onto existing tray once legacy recorder is removed     No impact to existing mechanical provisions on the aircraft                                     |
| Connector Harness | <ul> <li>Utilizes the existing connector plug, allowing the SENTRY™ to function without disrupting<br/>the existing harnessing provisions on the aircraft</li> </ul> |