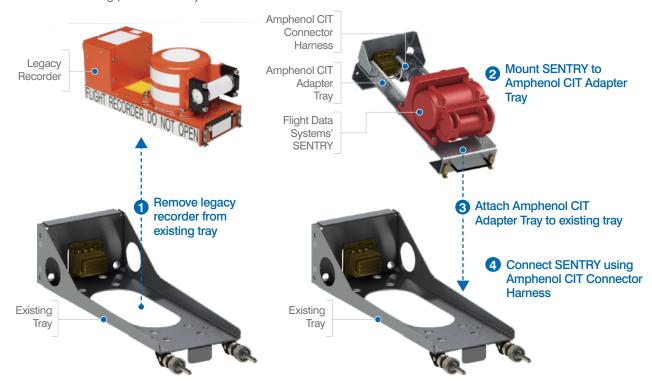

## **HOW IT WORKS**

Amphenol CIT makes it easy to switch to Flight Data Systems' SENTRY™ flight data recorder — without impacting the existing mechanical or harnessing provisions on your aircraft.

Learn More:
Amphenol-CIT.com