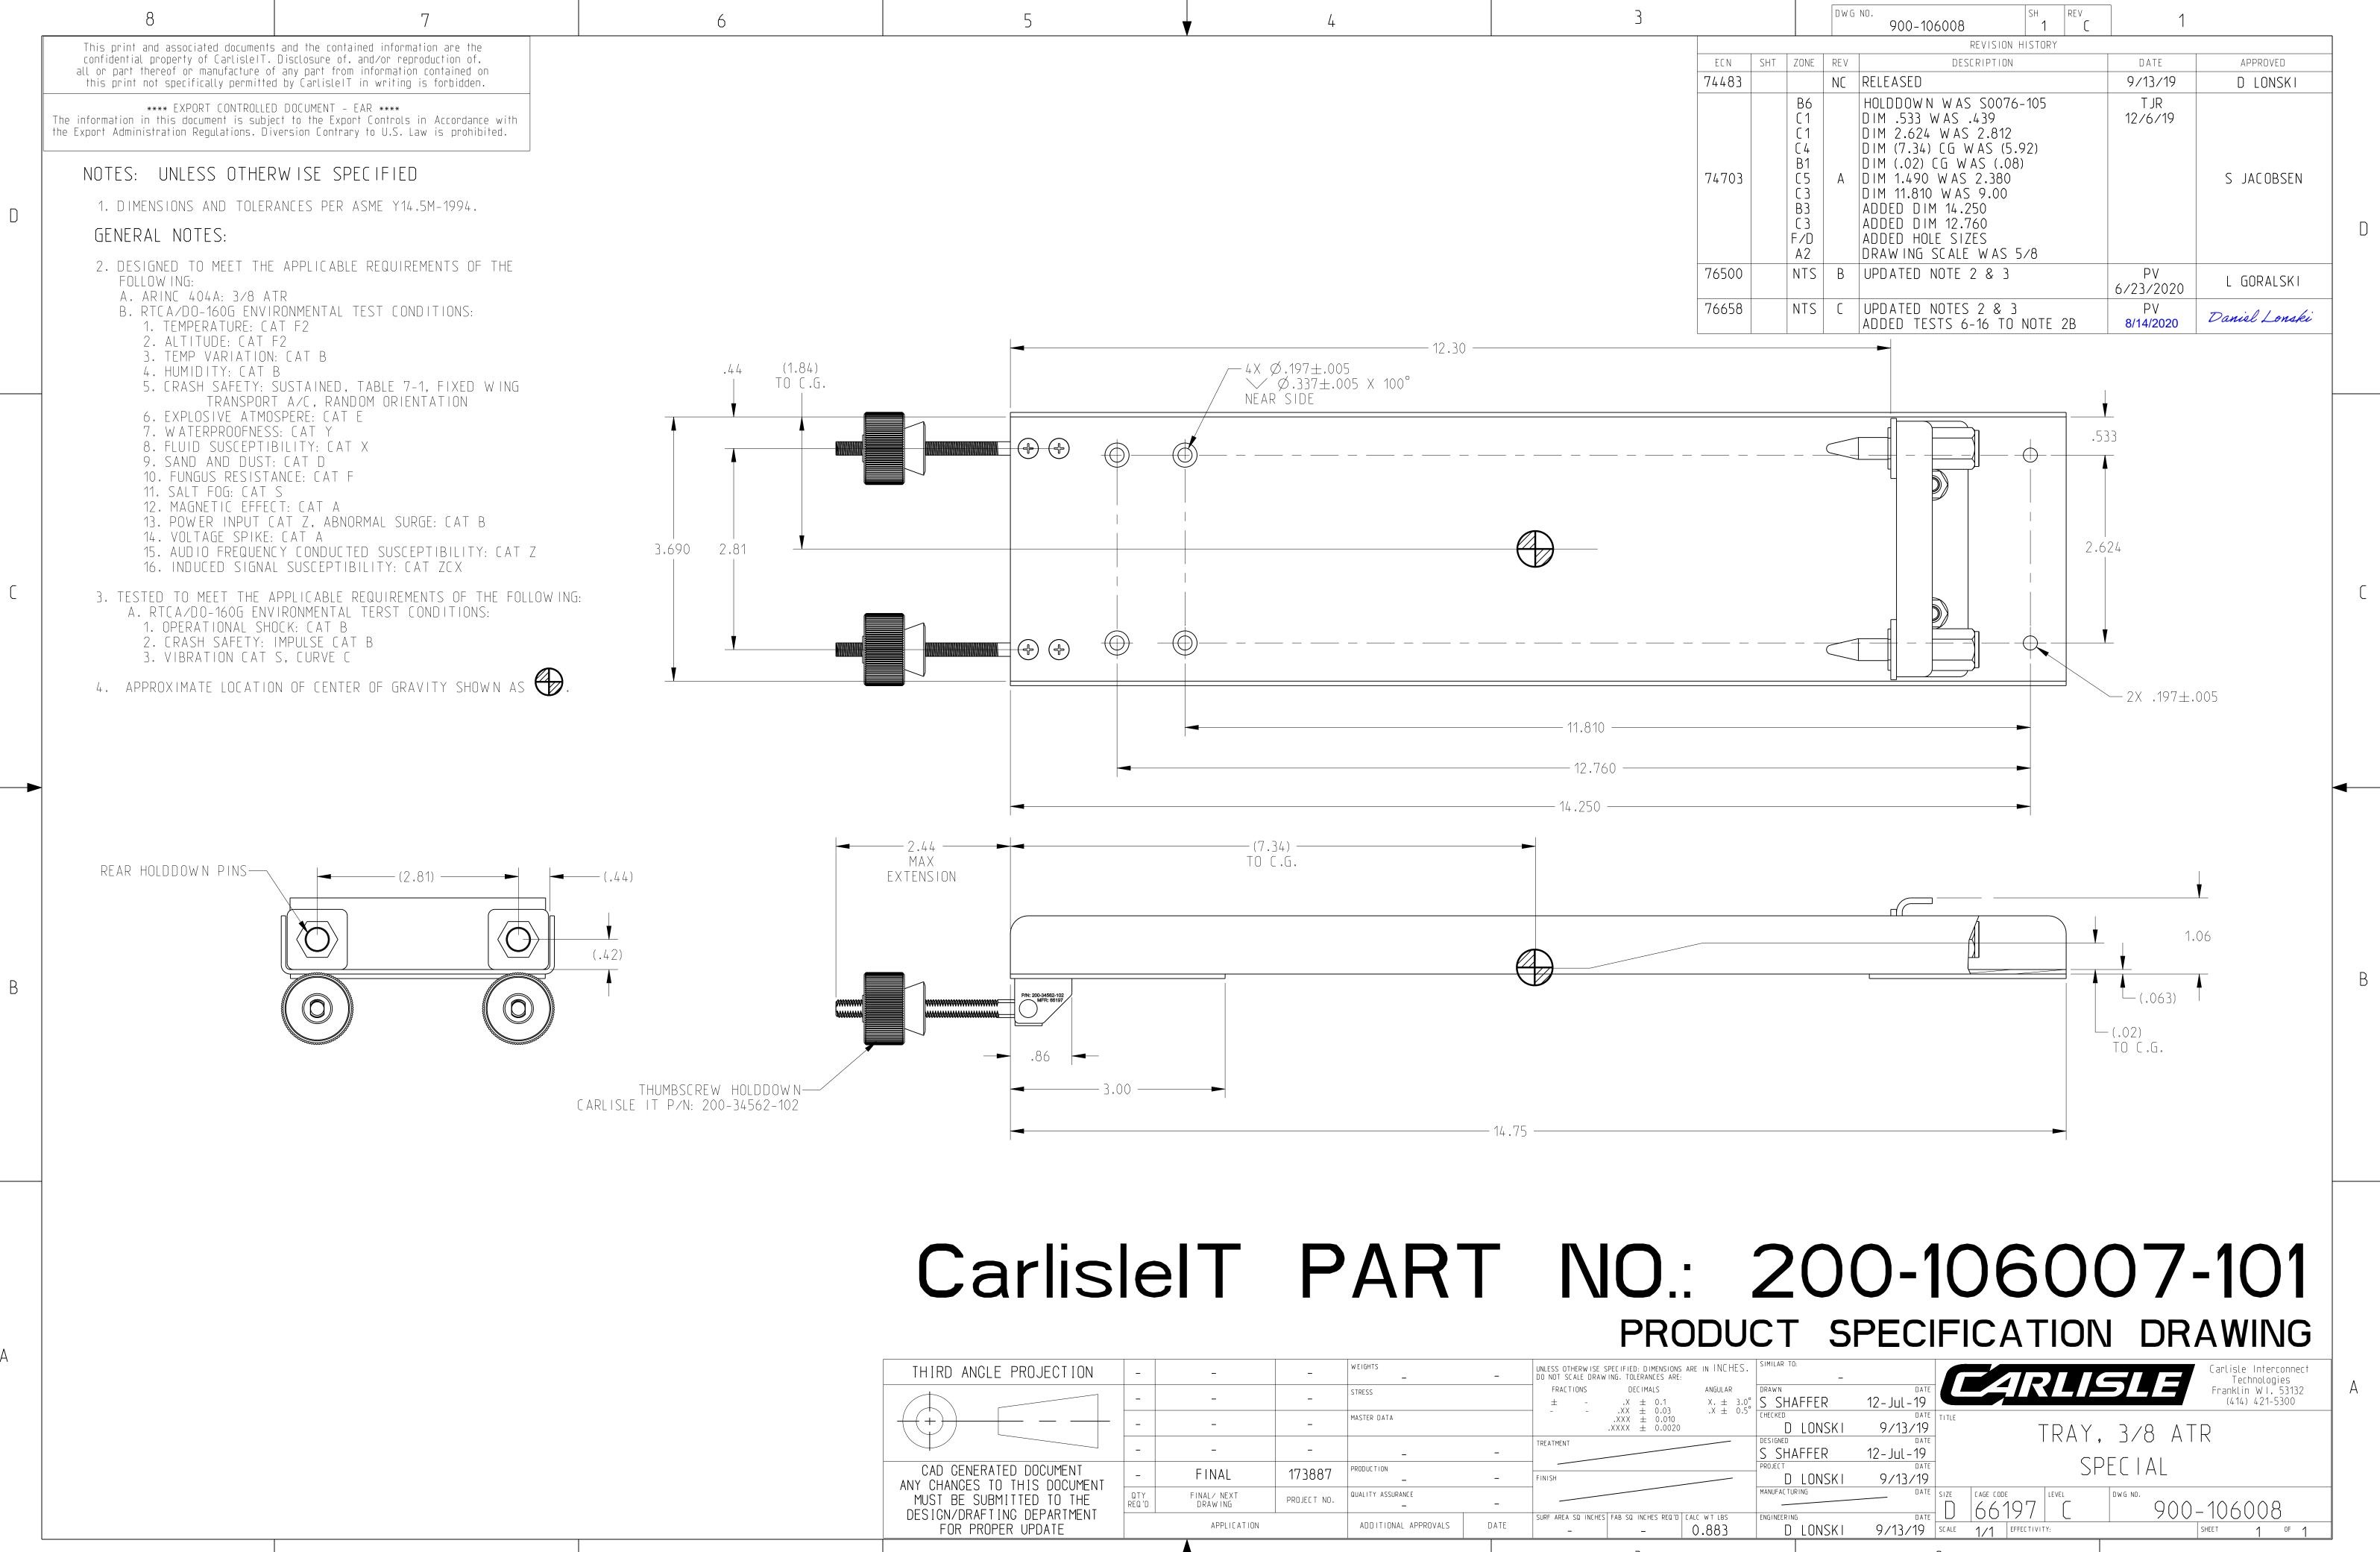

|  | DESIGN/DRAFTING DEPARTMENT<br>FOR PROPER UPDATE                                    |              | APPLICATION            | ADDITIONAL APPROVALS | DATE                   | SURF AREA SQ INCHES | FAB SQ INCHES REQ'D CAL                 | C WT LBS                                          | ENGI                              |           |
|--|------------------------------------------------------------------------------------|--------------|------------------------|----------------------|------------------------|---------------------|-----------------------------------------|---------------------------------------------------|-----------------------------------|-----------|
|  | CAD GENERATED DOCUMENT<br>ANY CHANGES TO THIS DOCUMENT<br>MUST BE SUBMITTED TO THE | QTY<br>REQ'D | FINAL∕ NE